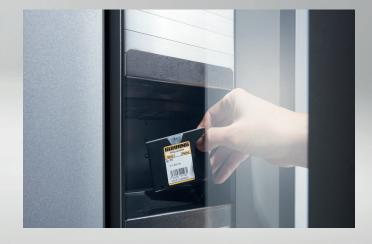

#### System features

RFID

- rotating dispensing drum with automatic roller shutter
- 100% dispensing control
- fast individual compartment configuration
- compartment sizes in different dimensions possible
- from the single indexable insert, the Ø6mm twist drill, gloves to the deep hole drill, everything can be stored in the dispensing machine, managed and issued via the GTMS
- automatic ordering process in the in-house programmed GTMS