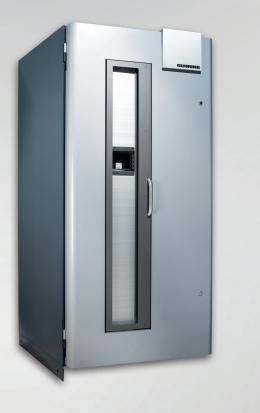

## TN 826 TOOL DISPENSING MACHINES

#### System features

RFID

- rotating dispensing drum with automatic roller shutter
- 100% dispensing control
- fast individual compartment configuration
- compartment sizes in different dimensions possible
- from the single indexable insert, the Ø6mm twist drill, gloves to the deep hole drill, everything can be stored in the dispensing machine, managed and issued via the GTMS
- automatic ordering process in the in-house programmed GTMS

#### Maximum flexibility and variety

- variable storage compartment heights from 25 mm up to 1525 mm in a 25 mm partitioning
- maximum 987 compartments (in the smallest configuration)
- withdrawal time under 10s
- 24/7 availability
- maximum load of 544 kg
- low-maintenance design