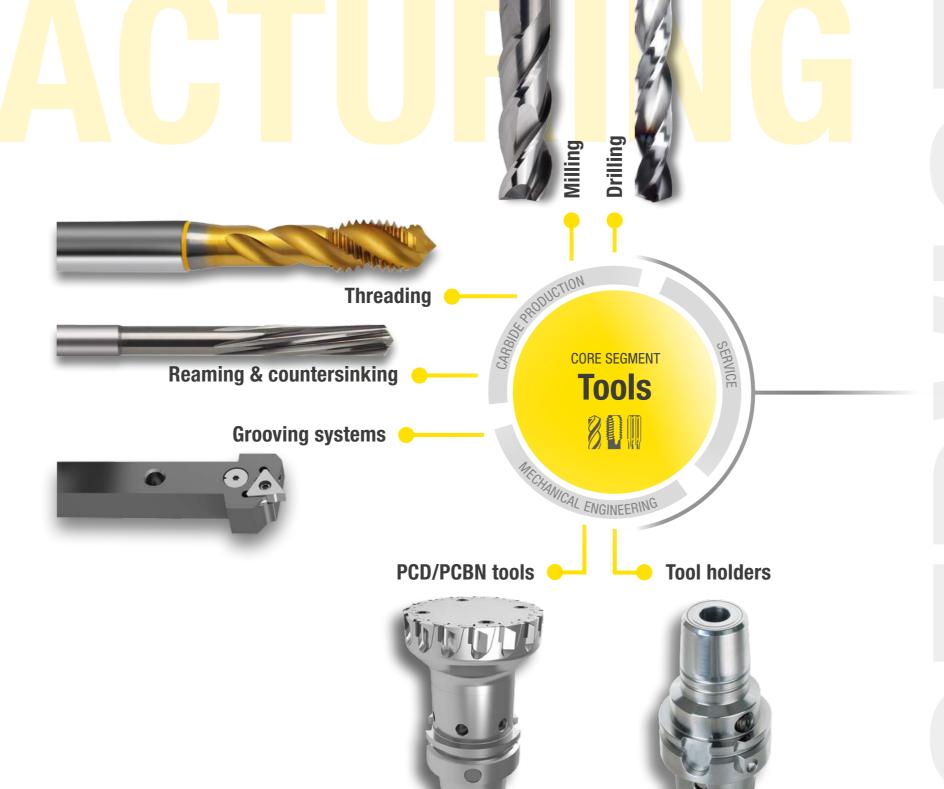

## **Everything from a single supplier**

100% production depth

Gühring produces over 1,500 tonnes of carbide every year, making the company one of the largest carbide producers worldwide.

#### Proprietary mechanical engineering technology

Gühring built its first proprietary machines as early as the 1920s. Owning a dedicated inhouse division guarantees top productivity, uniform machinery standards across the globe and consistent quality across all sites.

#### **Tool manufacturing**

We produce our comprehensive range of standard tools on a large scale. Customised and client-specific bespoke solutions complete our offering. In this way, we can provide optimal processing results and economical solutions for any machining task.