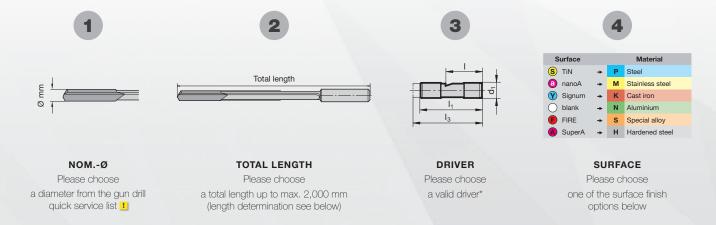

#### IN ONLY FOUR STEPS TO THE CORRECT TOOL:

The EB 80 gun drill quick service promotion only applies to gun drills that

- fit in the described grid. The head length, the taper of the head, flute length and other technical details are determined in line with our Gühring standard.
- · have one of the surface finish options below. Other coating options (i.e. TiCN) can have a longer delivery time.
- · have all necessary components available in stock in the required quantity.

## SINGLE-FLUTED GUN DRILLS EB 80 BRIGHT OR COATED MANUFACTURE IN MAX. 10 WORKING DAYS!

| Total length mm                                                                                                                  |                         |                                                                |                    |
|----------------------------------------------------------------------------------------------------------------------------------|-------------------------|----------------------------------------------------------------|--------------------|
| <u>!</u><br>ww.                                                                                                                  | (Flute length)          | Driver lengt                                                   | <u>h*</u> ►        |
|                                                                                                                                  | <b>————</b>             |                                                                |                    |
|                                                                                                                                  |                         |                                                                |                    |
|                                                                                                                                  |                         |                                                                |                    |
|                                                                                                                                  |                         |                                                                |                    |
| DRIVER *                                                                                                                         | GEOMETRY                |                                                                | HEAD FORM          |
| O no O Code no.:                                                                                                                 | O Standard AB-001       | O Lateral chip breaker AB-002 (from nominal diameter Ø 4.0 mm) | OG OC              |
| SURFACE                                                                                                                          |                         |                                                                |                    |
| O bright O TiN O TIAIN                                                                                                           | O TIAIN-nanoA O TIAIN-S | SuperA O FIRE O nanoFIRE                                       | O Signum O Endurum |
| * Detailed information on our driver programme can be found in our Deep hole drilling tool catalogue or Drilling tool catalogue. |                         |                                                                |                    |
| These are available to be downloaded at www.guehring.com or on request.                                                          |                         |                                                                |                    |
|                                                                                                                                  |                         |                                                                |                    |
|                                                                                                                                  |                         |                                                                |                    |
| Customer no./name, first name                                                                                                    |                         | Telephone                                                      | Fax                |
|                                                                                                                                  |                         |                                                                |                    |
| Company                                                                                                                          |                         | Email                                                          |                    |
|                                                                                                                                  |                         |                                                                |                    |