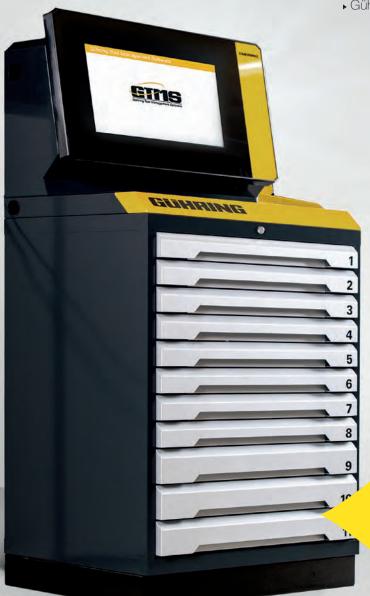

You do not have to be afraid of bottlenecks and you can reduce the infection risk in your company!

1

Registration on the system via code or chip card.

2

Select/scan desired article.

3

System unlocks drawer, article can be removed.

### Equipment

Product similar as illustrated.

- electronically locked dispensing system
- ► manually operated drawers with full pull-out (load capacity per drawer max. 200 kg)
- ► 11 drawers 8 x 75 mm high 3 x 100 mm high
- ► Height: 1,700 mm (incl. attachment)
- Width: 800 mmDepth: 750 mm
- ▶ 21.5" HD touchscreen monitor
- ▶ PC with WIN 10, 64 Bit
- ▶ Gühring TM software GTMS Basic