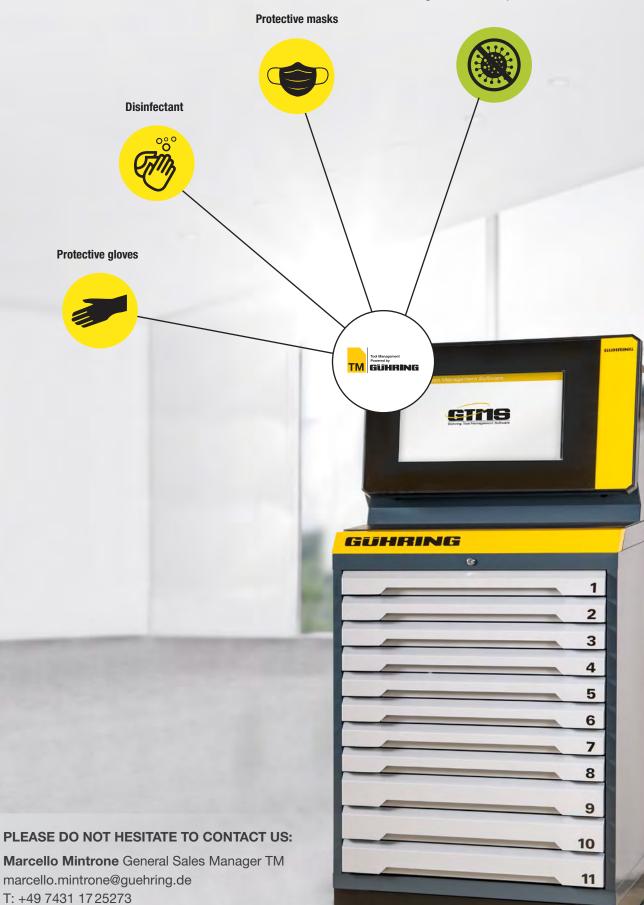

# For a safe company. For your employees.

In order to protect your staff and maintain productivity, protective equipment is more important than ever. Protective masks, gloves etc. should be provided contactless and in a controlled way.

By using the dispensing system TM 226 you keep both procurement actions as well as personal contact as low as possible.

Take responsibility for yourself and for others. – It is so easy, safe and more transparent than ever: The PPE administration with the TM 226 guarantees full transparency and runs the re-ordering process automatically.

### Equipment

Product similar as illustrated.

- electronically locked dispensing system
- ► manually operated drawers with full pull-out (load capacity per drawer max. 200 kg)
- ► 11 drawers 8 x 75 mm high 3 x 100 mm high
- ► Height: 1,700 mm (incl. attachment)
- Width: 800 mmDepth: 750 mm
- ▶ 21.5" HD touchscreen monitor
- ▶ PC with WIN 10, 64 Bit
- ▶ Gühring TM software GTMS Basic