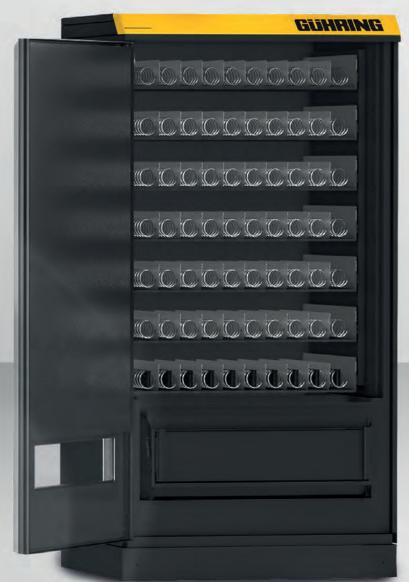

IMMEDIATELY AVAILABLE FROM STOCK

While stock last

Promotion price 7999,-€

SPIRAL SYSTEM

### Equipment

- ▶ PC with WIN 10, 64 Bit
- ▶ 21.5" HD touchscreen monitor
- ▶ RFID card reader for login on system
- ▶ 6 spiral levels with 10 spiral places each
- ▶ 20 articles per spiral, | 1200 storage places in total
- ▶ Gühring TM software GTMS Basic