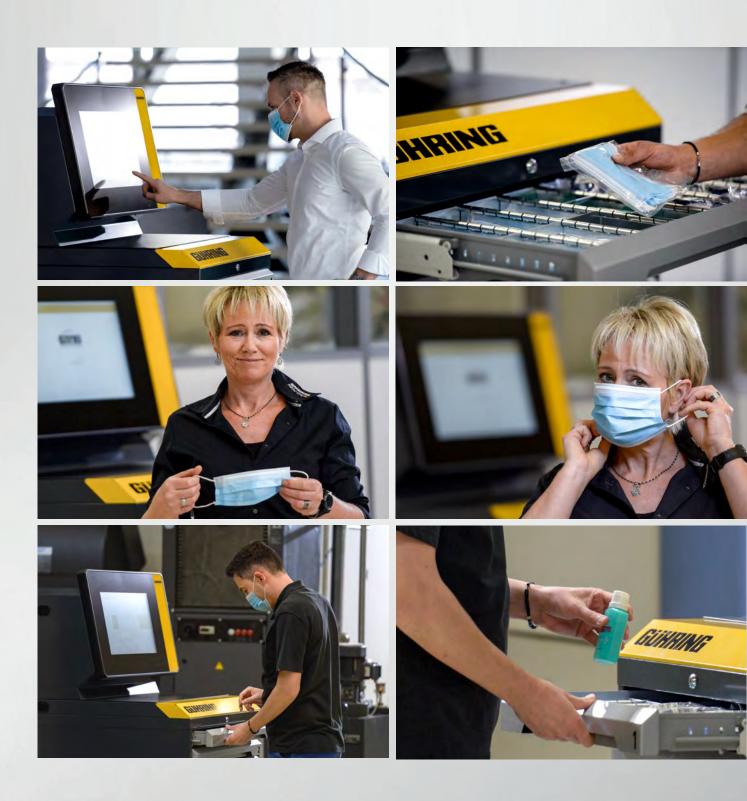

# For a safe company. For your employees.

In order to protect your staff and maintain productivity, protective equipment is more important than ever. Protective masks, gloves etc. should be provided contactless and in a controlled way.

By using the dispensing system TM 226 you keep both procurement actions as well as personal contact as low as possible.

Take responsibility for yourself and for others. – It is so easy, safe and more transparent than ever: The PPE administration with the TM 226 guarantees full transparency and runs the re-ordering process automatically.

You do not have to be afraid of bottlenecks and you can reduce the infection risk in your company!

1

Registration on the system via code or chip card.

2

Select/scan desired article.

3

System unlocks drawer, article can be removed.

### PREVENT SPREADING

through contactless provision of PPE

Product similar as illustrated.