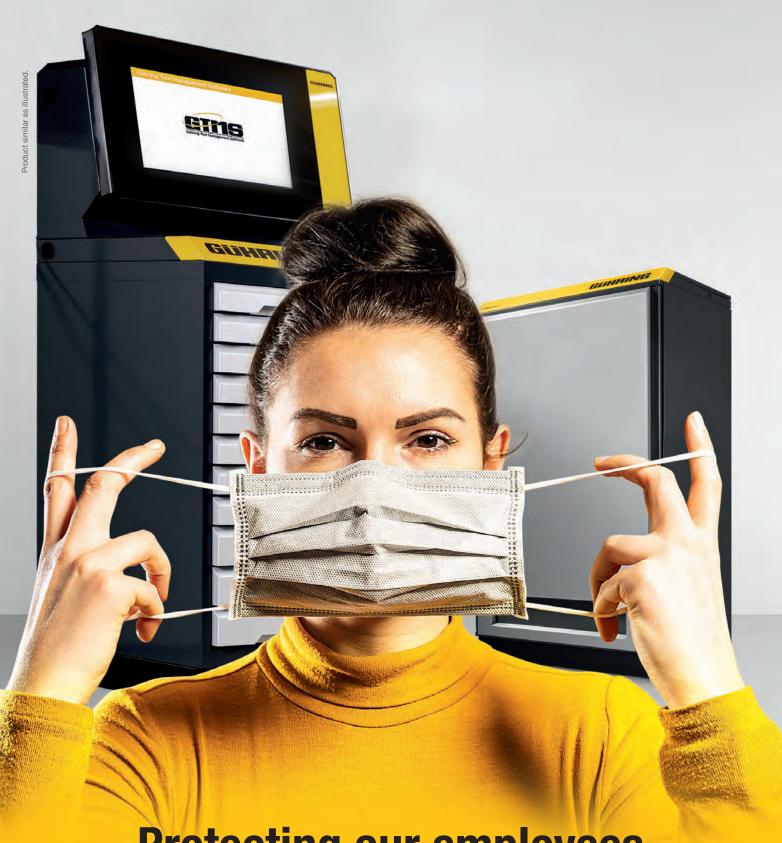

## GUHRING

**Protecting our employees-**

Dispensing personal protective equipment

# For a safe company. For your employees.

In order to protect your staff and maintain productivity, protective equipment is more important than ever. Protective masks, gloves etc. should be provided contactless and in a controlled way.

By using the dispensing system TM 226 you keep both procurement actions as well as personal contact as low as possible.

Take responsibility for yourself and for others. – It is so easy, safe and more transparent than ever: The PPE administration with the TM 226 guarantees full transparency and runs the re-ordering process automatically.

You do not have to be afraid of bottlenecks and you can reduce the infection risk in your company!

1

Registration on the system via code or chip card.

2

Select/scan desired article.

3

System unlocks drawer, article can be removed.

### PREVENT SPREADING

through contactless provision of PPE

Product similar as illustrated.

### Equipment

Product similar as illustrated.

- electronically locked dispensing system
- ► manually operated drawers with full pull-out (load capacity per drawer max. 200 kg)
- ► 11 drawers 8 x 75 mm high 3 x 100 mm high
- ► Height: 1,700 mm (incl. attachment)
- Width: 800 mmDepth: 750 mm
- ▶ 21.5" HD touchscreen monitor
- ▶ PC with WIN 10, 64 Bit
- ▶ Gühring TM software GTMS Basic